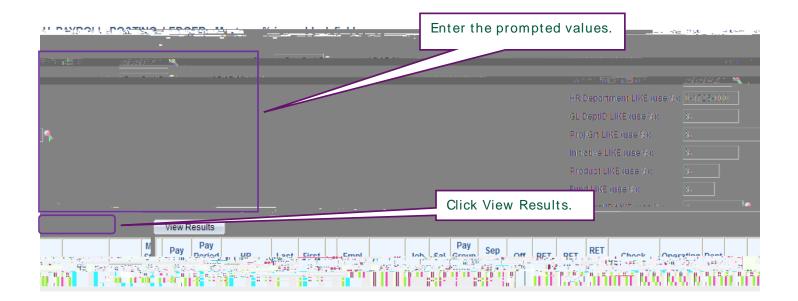

Many public queries are designed to prompt the user for additional information to complete the query criteria (date parameters, department/chartfield information, etc.). Once the required information is provided, the query can be run. Click View Results.

Note: Many queries allow the use of the % wildcard for all/multiple values.