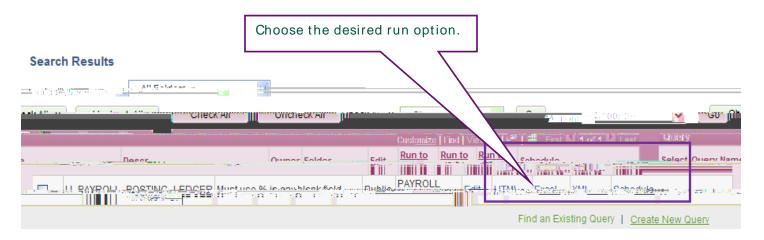

Note:

Search Results are displayed with various "run" options. Click the link on the row of the query for the desired run option:

HTML: Click to generate an HTML version of the query.

Excel: Click to download the query to a Microsoft Excel spreadsheet.

XML: Click to download query result to browser as webrowset format. There are options that enable you to open, save, or cancel the downloaded file.

Schedule: Click to schedule a time for the query to run.

Many public queries are designed to prompt the user for additional information to complete the query criteria (date parameters, department/chartfield information, etc.). Once the required information is provided, the query can be run. Click View Results.